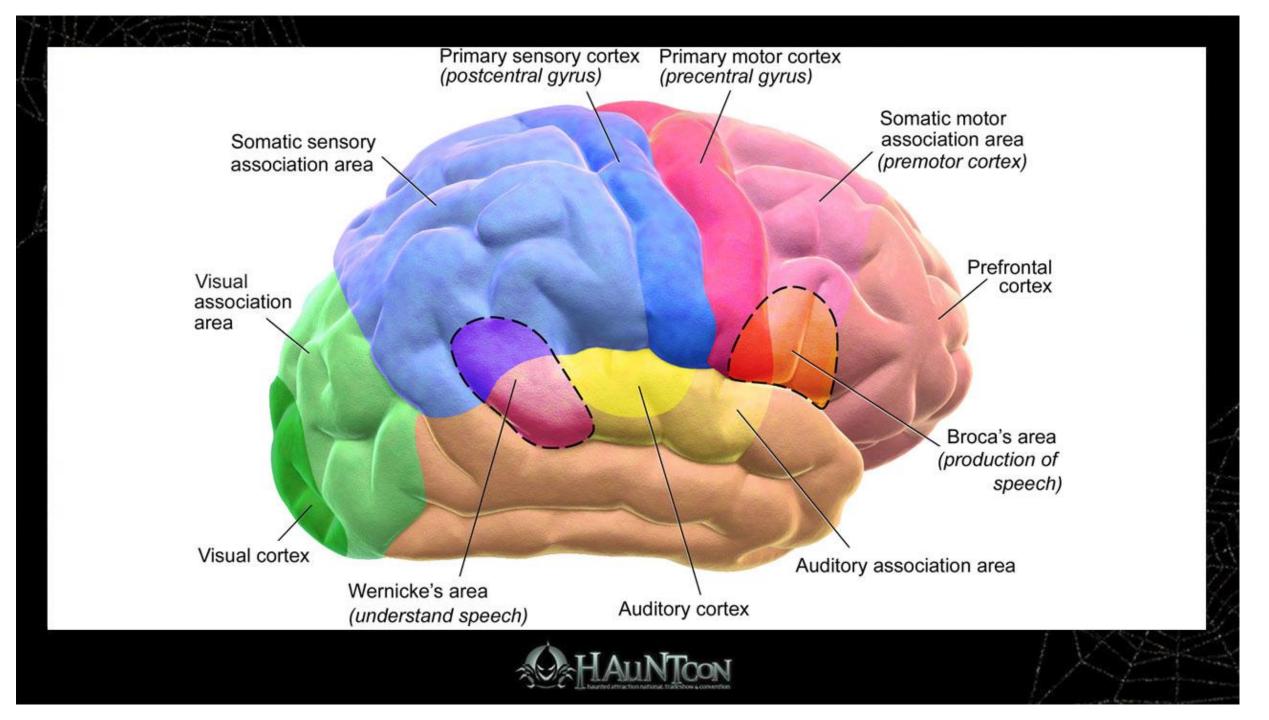

### Important points 1) Senses can tire out 2) Different area in brain = different experience 3) Brain makes things up - infers