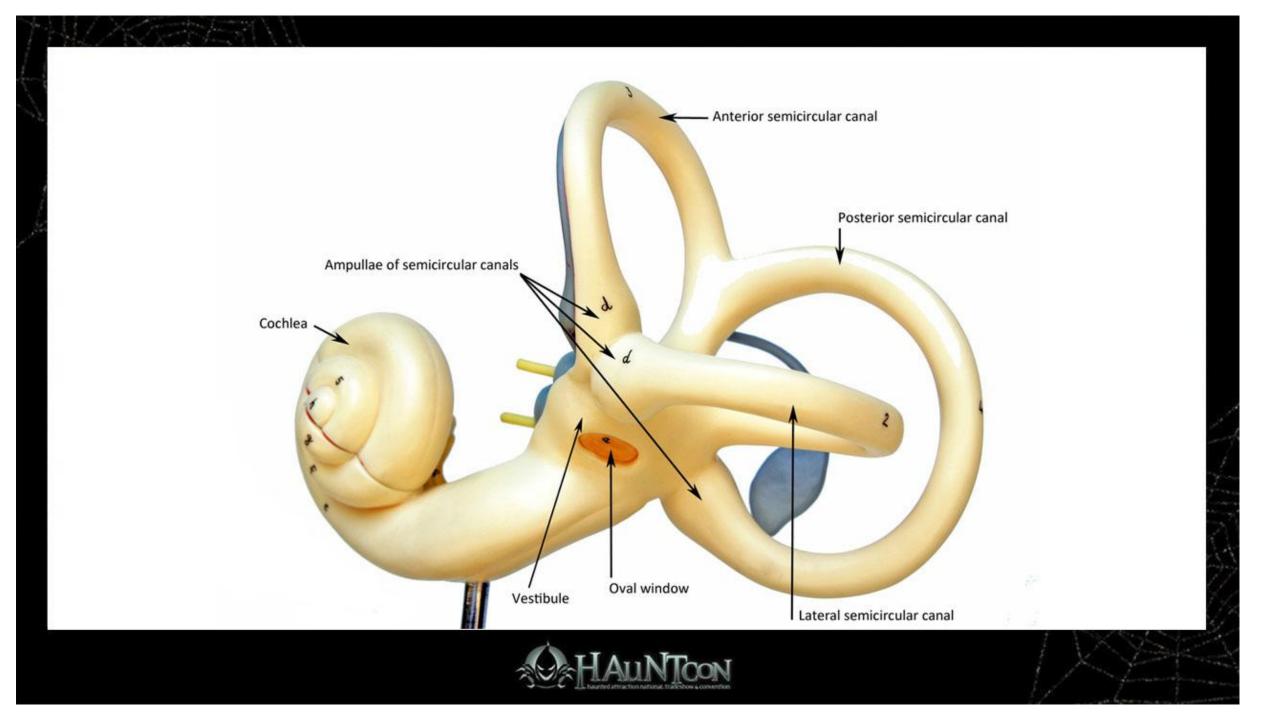

### SENSE OF HEARING

#### **OR NOT HEARING IN SOME CASES**

Ultrasonic frequency

H

18 kHz

30 Hz

J

G

D

Human

В

Range of human hearing frequency 20Hz-20kHz

Infrasonic frequency