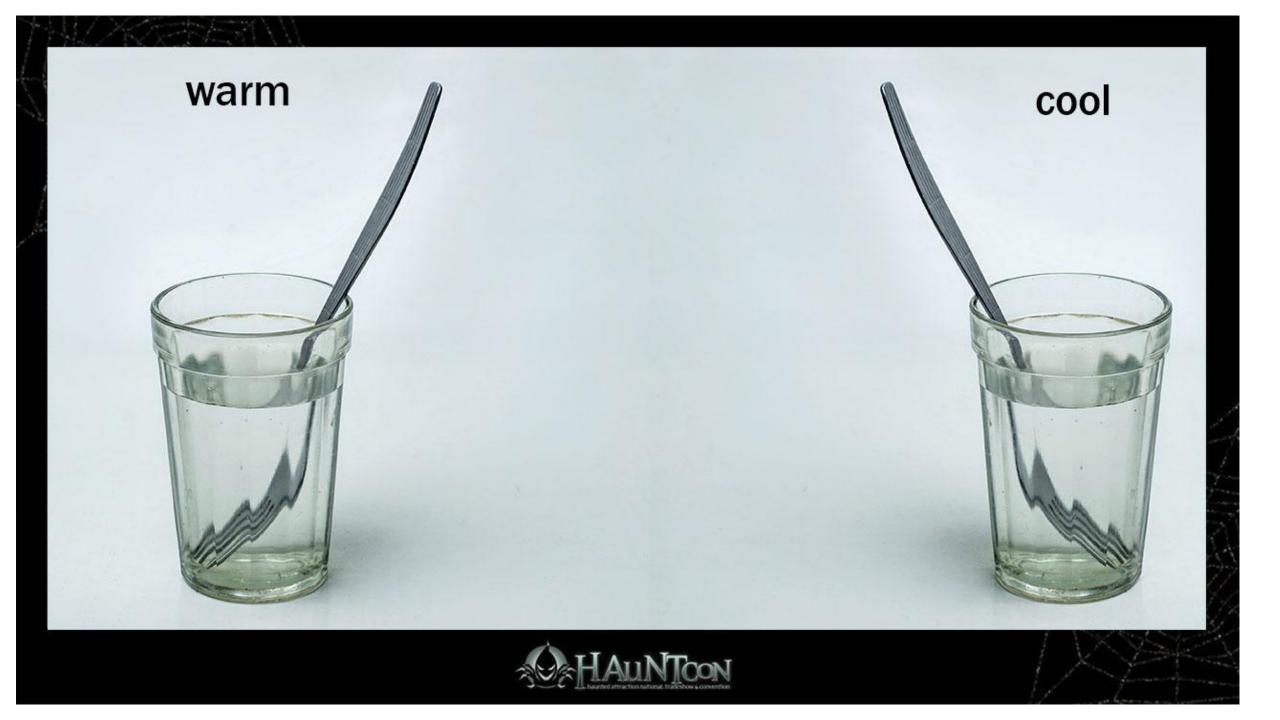

## HAUNT DESIGN

#### FOR THE 5, OR MORE, SENSES.

Darryl Plunkie, Haunter and Podcaster























### Important points 1) Senses can tire out 2) Different area in brain = different experience 3) Brain makes things up - infers



### SENSE OF TASTE

#### LIVES NOT ONLY ON THE TONGUE







Green Apple







Marshmallow





Rotten Egg









Black Pepper



Lemon







Earwax



























### SENSE OF SHELL

#### IF YOU'RE NOT NOSEBLIND





















# SENSES OF TOUCH

#### CAN YA FEEL IT, BRUTHA!





























### SENSE OF HEARING

#### **OR NOT HEARING IN SOME CASES**













Ultrasonic frequency

H

18 kHz

30 Hz

J

G

D

Human

В

Range of human hearing frequency 20Hz-20kHz

Infrasonic frequency





# SENSE OF SIGHT

### CAN BE EASILY FOOLED



### **Photoreceptor cell**

















































# SENSES FOR ACTORS

### **SAFETY AND SUCCESS**









## THANK YOU!

### AND NOW, SOME QUESTIONS?



## OUR SPONSORS





#### haunterstoolbox.com

#### scareitbadges.com