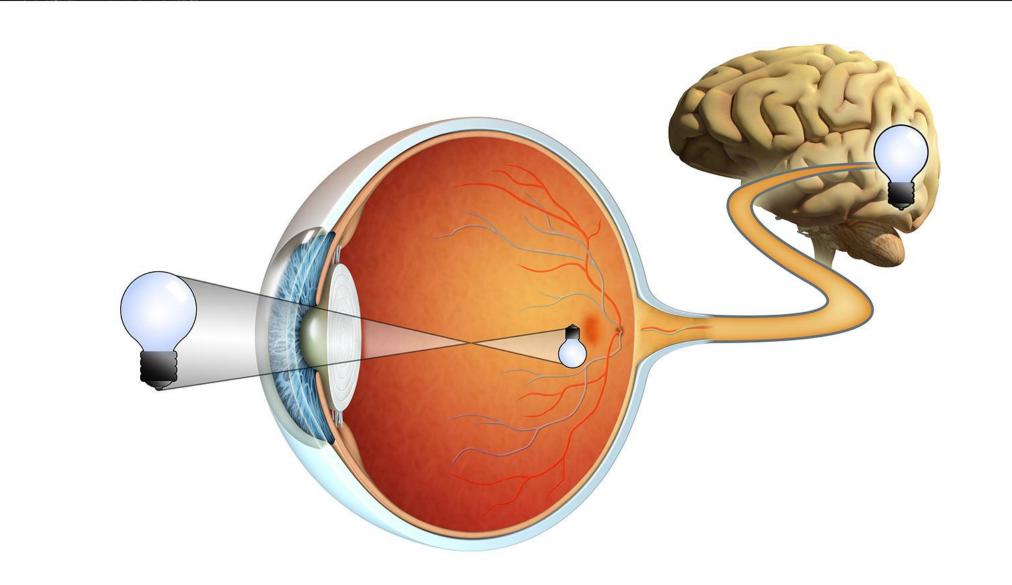

## HAUNT DESIGN

#### FOR THE 5, OR MORE, SENSES.

Darryl Plunkie, Haunter and Podcaster























### Important points 1) Senses can tire out 2) Different area in brain = different experience 3) Brain makes things up - infers



### SENSE OF TASTE

#### LIVES NOT ONLY ON THE TONGUE







Green Apple







Marshmallow





Rotten Egg









Black Pepper



Lemon







Earwax



























### SENSE OF SHELL

#### IF YOU'RE NOT NOSEBLIND





















# SENSES OF TOUCH

#### CAN YA FEEL IT, BRUTHA!





























### SENSE OF HEARING

#### **OR NOT HEARING IN SOME CASES**













Ultrasonic frequency

H

18 kHz

30 Hz

J

G

D

Human

В

Range of human hearing frequency 20Hz-20kHz

Infrasonic frequency





# SENSE OF SIGHT

### CAN BE EASILY FOOLED



### **Photoreceptor cell**