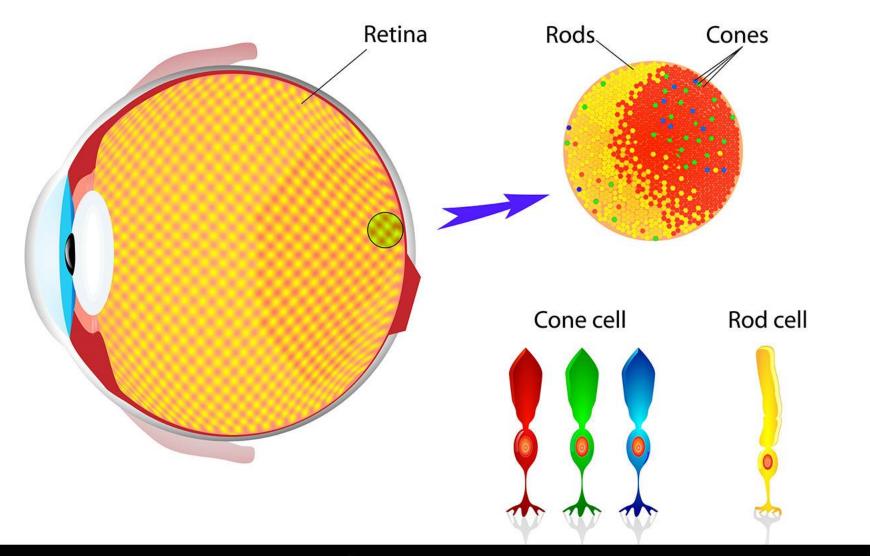

S.

Darryl Plunkie, Haunter and Podcaster























### Important points 1) Senses can tire out 2) Different area in brain = different experience 3) Brain makes things up - infers



### SENSE OF TASTE

#### LIVES NOT ONLY ON THE TONGUE







Green Apple







Marshmallow





Rotten Egg









Black Pepper



Lemon







Earwax



























### SENSE OF SHELL

#### IF YOU'RE NOT NOSEBLIND





















# SENSES OF TOUCH

#### CAN YA FEEL IT, BRUTHA!





























### SENSE OF HEARING

#### **OR NOT HEARING IN SOME CASES**













Ultrasonic frequency

H

18 kHz

30 Hz

J

G

D

Human

В

Range of human hearing frequency 20Hz-20kHz

Infrasonic frequency





# SENSE OF SIGHT

### CAN BE EASILY FOOLED



### **Photoreceptor cell**

















































# SENSES FOR ACTORS

### **SAFETY AND SUCCESS**









## THANK YOU!

### AND NOW, SOME QUESTIONS?



## OUR SPONSORS





#### haunterstoolbox.com

#### scareitbadges.com