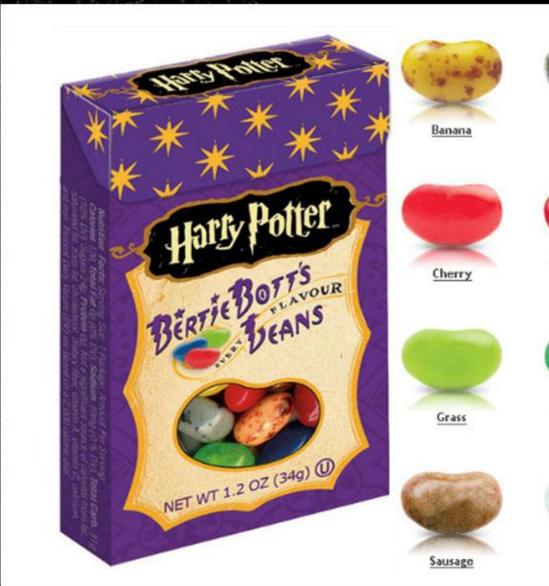

### SENSE OF TASTE

#### LIVES NOT ONLY ON THE TONGUE

Green Apple

Marshmallow

Rotten Egg

Black Pepper

Lemon

Earwax