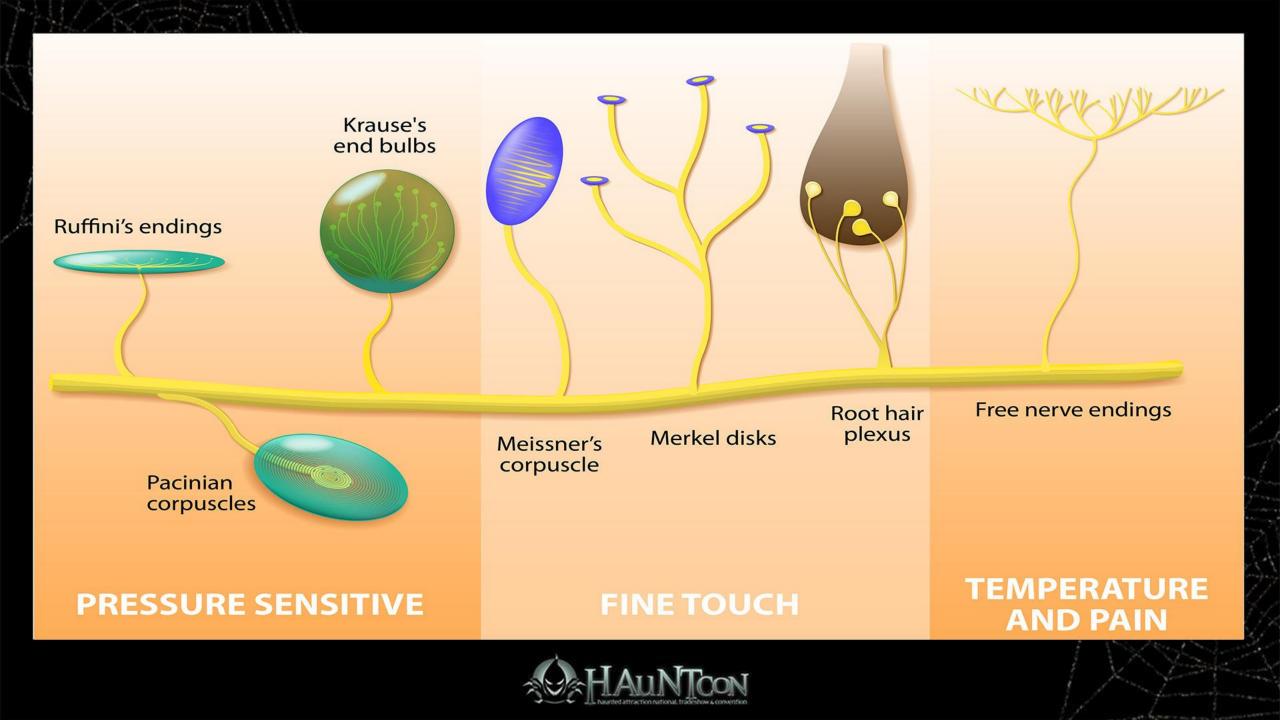

## HAUNT DESIGN

#### FOR THE 5, OR MORE, SENSES.

Darryl Plunkie, Haunter and Podcaster























### Important points 1) Senses can tire out 2) Different area in brain = different experience 3) Brain makes things up - infers



### SENSE OF TASTE

#### LIVES NOT ONLY ON THE TONGUE







Green Apple







Marshmallow





Rotten Egg









Black Pepper



Lemon







Earwax



























### SENSE OF SHELL

#### IF YOU'RE NOT NOSEBLIND





















# SENSES OF TOUCH

#### CAN YA FEEL IT, BRUTHA!





























### SENSE OF HEARING

#### **OR NOT HEARING IN SOME CASES**













Ultrasonic frequency

H

18 kHz

30 Hz

J

G

D

Human

В

Range of human hearing frequency 20Hz-20kHz

Infrasonic frequency





# SENSE OF SIGHT

### CAN BE EASILY FOOLED



### **Photoreceptor cell**

















































# SENSES FOR ACTORS

### **SAFETY AND SUCCESS**









## THANK YOU!

### AND NOW, SOME QUESTIONS?



## OUR SPONSORS





#### haunterstoolbox.com

#### scareitbadges.com